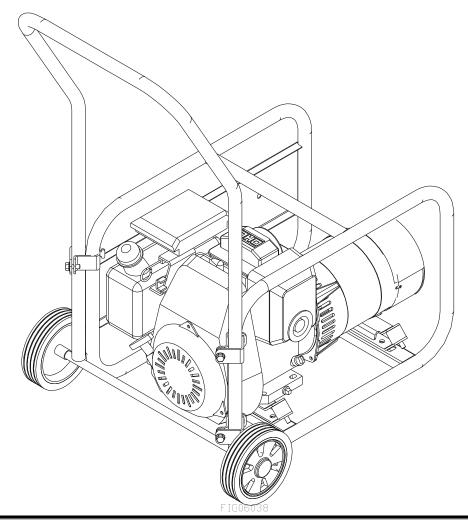

## **Generator Wheel Kit**

For use on 165650 NorthStar Generator

Any Questions, Comments, or Problems Call Customer Service 1-800-270-0810