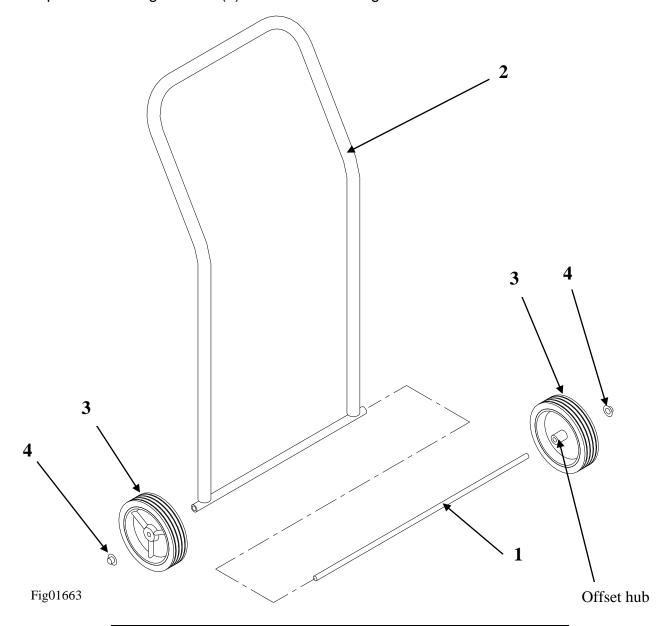

## STEP 2

- Tap one wheel retainer (4) onto the axle using a hammer.
- Slide one wheel (3) onto the axle (1), so that the offset hub is opposite the wheel retainer (4).
- Slide the axle (1) through the tube on the handle (2).
- Position the handle so the axle (1) is perpendicular to a hard, flat surface with the nonwheel side facing up.
- Slide the second wheel (3) onto the axle (1).
- Tap the remaining retainer (4) onto the axle using a hammer.

| Ref. | Item # | Description    | Qty. |
|------|--------|----------------|------|
| 1    | 796694 | Axle           | 1    |
| 2    | 796696 | Handle         | 1    |
| 3    | 779386 | Wheel          | 2    |
| 4    | 34816  | Wheel Retainer | 2    |