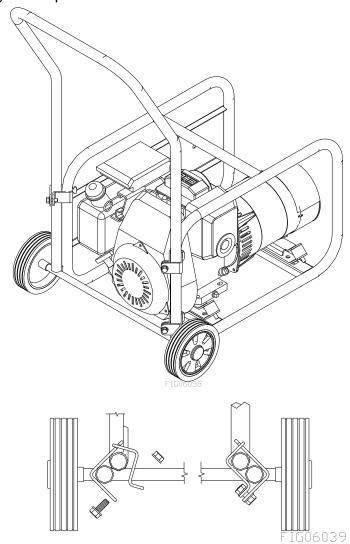

## STEP 3

- Position the Handle/Wheel Assembly next to the vertical portion of the generator roll cage with the wheels touching the ground.
- Combine the Inside Clamp (6) and Outside clamp (7). Slip the clamps around the Handle and the rollcage tubes.
- Loosely attach the 3 clamps with 5/16 Flange Nut (8) and 5/16 x 1" Flange Bolt (9). Tighten all clamps after they are in place.

| Ref. | Item # | Description           | Qty. |
|------|--------|-----------------------|------|
| 6    | 777298 | Inside Clamp          | 3    |
| 7    | 38236  | Outside Clamp         | 3    |
| 8    | 82019  | 5/16 Flange Nut       | 3    |
| 9    | 82015  | 5/16 x 1" Flange Bolt | 3    |