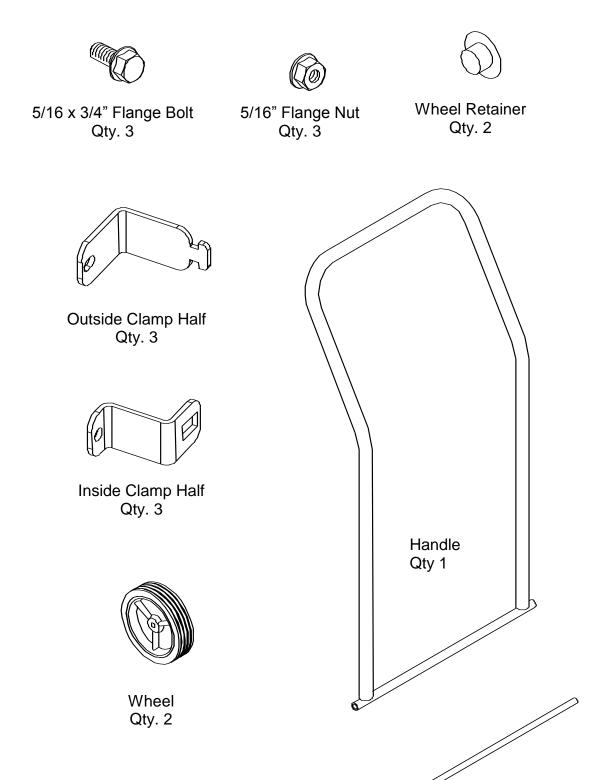

# STEP 1

Make sure you have all the components shown on this page.

Axle Qty 1

| Ref. | Item # | Description    | Qty. |
|------|--------|----------------|------|
| 1    | 796694 | Axle           | 1    |
| 2    | 796696 | Handle         | 1    |
| 3    | 779386 | Wheel          | 2    |
| 4    | 34816  | Wheel Retainer | 2    |